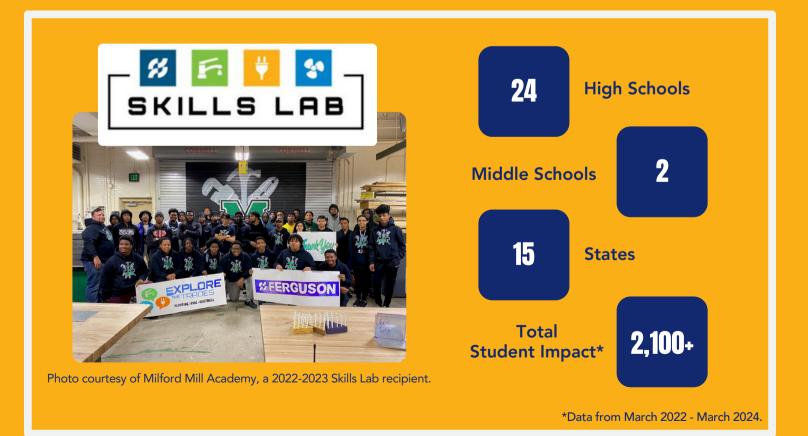

. 1 - July 1, 2024.

3,726

**150K** 

64K+

45K+

**Page Views** 

**Total Users** 

**Organic Users** 

835



**Audience** 

3,002



Explore The Trades' resources are utilized in 1,853 public school districts across the nation. This equates to 13.9% of all U.S. public school districts!

1,853 public school districts (13.9%)

2,150

439

2,000+

**Total** 

Total **Educator Contacts** Contractor Contacts **Total Newsletter** Subscribers



Explore The Trades · 7760 France Avenue South, Suite 600 · Bloomington, MN 55435 www.explorethetrades.org

501(c)(3) nonprofit organization; EIN: 20-3547319

### **POSTER KITS**

3,284

Total Number of Poster Kits Distributed

Total Number of Poster Kit Locations 2,183

515K+

**Total Student Impact\*** 



\*Data from July 1, 2021 - August 1, 2024.



# "MORE THAN AN ELECTIVE" PARTNERSHIP PROGRAM



**Educators** 

Schools

171

14K+

Total
Student Impact\*



\*Data from July 2023 - August 2024.